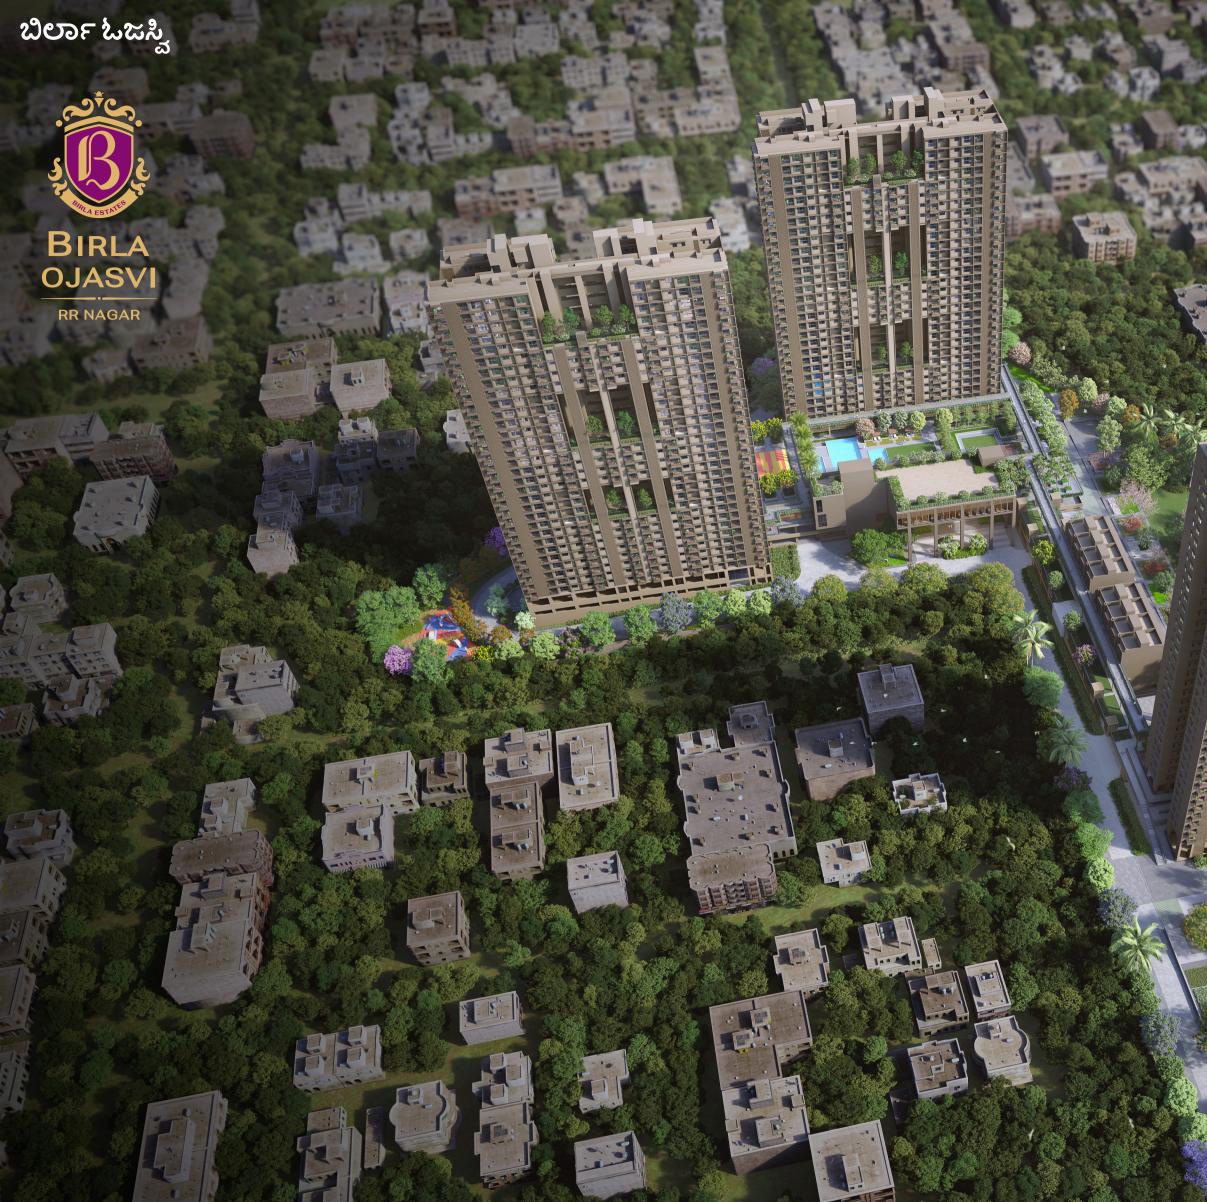

The Project "Birla Ojasvi" is registered with Karnataka RERA under the Registration No. PRM/KA/RERA/1251/310/PR/040924/006989 and can be viewed at https://rera.karnataka.gov.in. consisting of 3 Highrise Towers - 1, 2 & 3, Row Houses and a Clubhouse.

## PRM/KA/RERA/1251/310/PR/040924/006989

-

ಬಿರ್ಲಾ ಓಜಸ್ವಿ

The Project "Birla Ojasvi" is registered with Karnataka RERA under the Registration No. PRM/KA/RERA/1251/310/PR/040924/006989 and can be viewed at https://rera.karnataka.gov.in. consisting of 3 Highrise Towers - 1, 2 & 3, Row Houses and a Clubhouse.

## PRM/KA/RERA/1251/310/PR/040924/006989

RIN 1 D

ಬಿರ್ಲಾ ಓಜಸ್ವಿ

The Project "Birla Ojasvi" is registered with Karnataka RERA under the Registration No. PRM/KA/RERA/1251/310/PR/040924/006989 and can be viewed at https://rera.karnataka.gov.in. consisting of 3 Highrise Towers - 1, 2 & 3, Row Houses and a Clubhouse.

# PRM/KA/RERA/1251/310/PR/040924/006989

- 1-0 m

**Fila** 

The Project "Birla Ojasvi" is registered with Karnataka RERA under the Registration No. PRM/KA/RERA/1251/310/PR/040924/006989 and can be viewed at https://rera.karnataka.gov.in. consisting of 3 Highrise Towers - 1, 2 & 3, Row Houses and a Clubhouse.

### PRM/KA/RERA/1251/310/PR/040924/006989