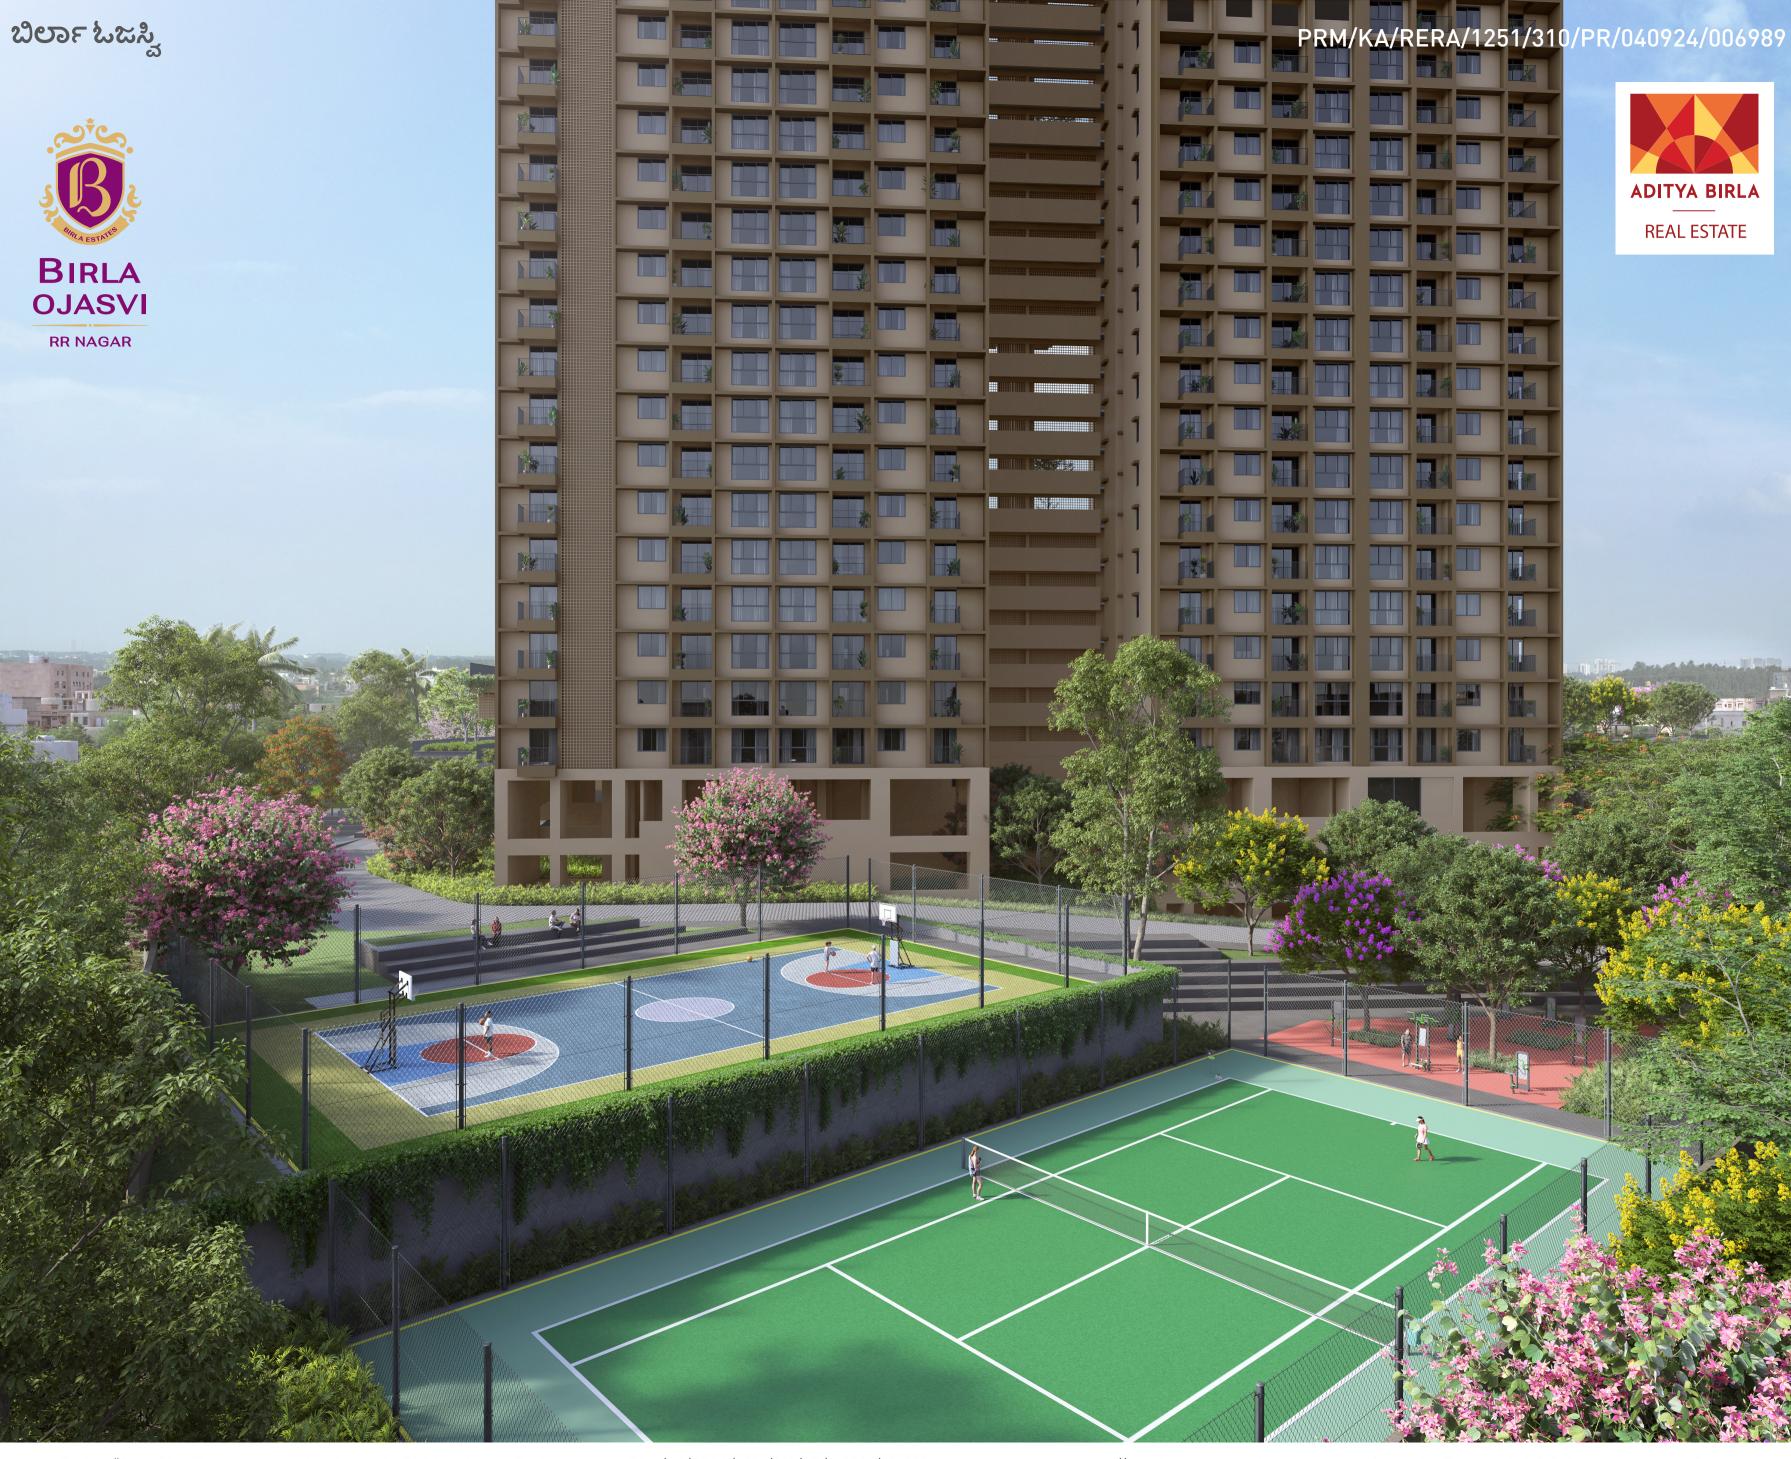

The Project "Birla Ojasvi" is registered with Karnataka RERA under the Registration No. PRM/KA/RERA/1251/310/PR/040924/006989 and can be viewed at https://rera.karnataka.gov.in. consisting of 3 Highrise Towers - 1, 2 & 3, Row Houses and a Clubhouse.